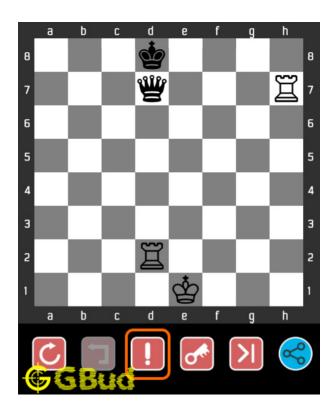

# 1.4 How to get help for moves in the easy chess puzzle 0016

To get help or the possible next moves in the puzzle, , follow the steps given below

- 1. Go to the puzzle page
- 2. Click the help button (exclamation mark as shown below) to get help or suggestion on next possible move

Figure 1.4: Click the help button to get help on next move @ https://gbud.in/g9y5c11

Figure 1.5: Solve more easy puzzles @ https://gbud.in/chsezpz

Figure 1.6: Solve other puzzles @ https://gbud.in/chsgppz