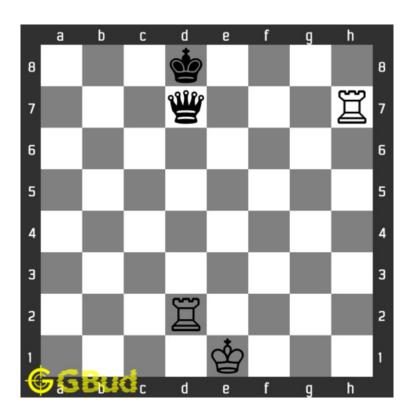

# Easy chess puzzle - # 0016 - Capture the queen by the rook at 7th rank

Solve this easy chess puzzle and improve your chess games through improvement of your chess strategies and chess tactics.

Puzzle No: 0016

Difficulty level: Easy

Description: Capture the queen by the rook at 7th rank

Next Move: White

Player level : Beginner

Short URL for puzzle: https://gbud.in/g9y5c11

#### 1.1 Easy chess puzzle 0016

Figure 1.1: Solve this easy chess puzzle 0016. Capture the queen by the rook at 7th rank @ https://gbud.in/g9y5c11

Figure 1.2: Solve this chess puzzle online with solution @ https://gbud.in/g9y5c11