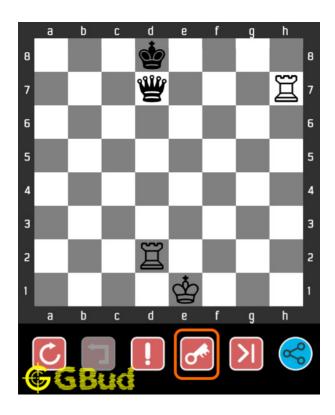

## 1.3 How to view the solution to easy chess puzzle 0016

To view the solution to this puzzle, follow the steps given below

- 1. Go to the puzzle page
- 2. Click the solution button (Key as shown below) to view the solution

Figure 1.3: Click the solution button to view solutions @ https://gbud.in/g9y5c11